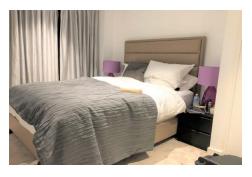

### **Bedroom One**

Double glazed window to rear, carpet flooring, wall mounted radiator, built-in wardrobe, door to En-suite