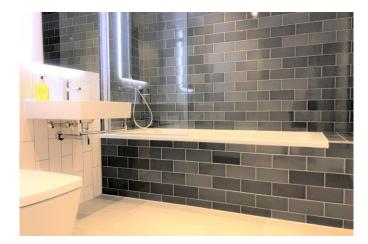

#### **En-Suite**

Three piece suite comprising of low level wc, wash basin with mixer tap over, large shower cubicle, part tiled, wall mounted towel rail.

### **Bathroom**

Three piece suite comprising of low level wc, wash basin with mixer tap over, bath with mixer tap over, shower control with shower head over, shower screen, part tiled, wall mounted towel rail.