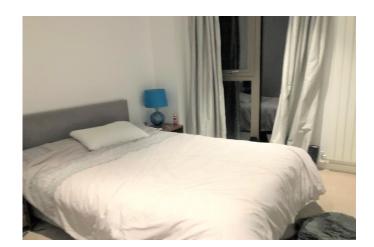

### **Bedroom One**

Double glazed window to rear, carpet flooring, wall mounted radiator, built-in wardrobe, door to En-suite

## **Bedroom Two**

Double glazed window to rear, carpet flooring, wall mounted radiator, built-in wardrobe.