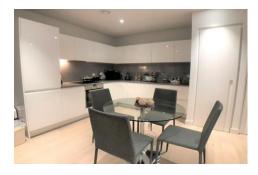

#### Kitchen

Range of eye and base level units, sink with mixer tap over, tiled splash back, laminate flooring, integrated appliances including electric hob with extractor fan over, dishwasher, fridge freezer, electric oven, open plan to Lounge/Diner.