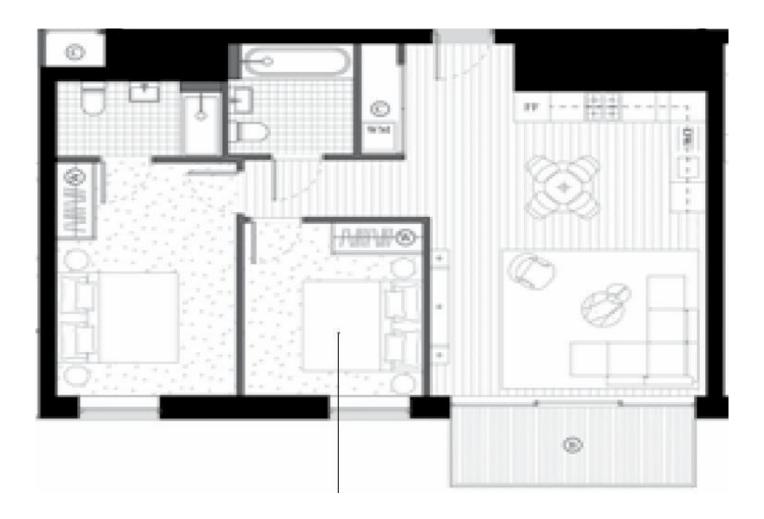

- \*\* Onsite Concierge/24 Security \*\*
- \*\* Close To Amenities & Transport Links \*\*
- \*\* Available May \*\*
- \*\* Council Tax Band E \*\*

Available May is this fourth floor two bedroom two bathroom apartment in the stunning Royal Wharf development on the banks of the River Thames. The property is offered fully furnished with built in wardrobes, storage cupboards, large bathroom with an open plan kitchen / living area.