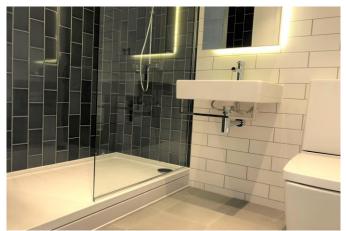

#### **En-Suite**

Three piece suite comprising of low level wc, wash basin with mixer tap over, large shower cubicle, part tiled, wall mounted towel rail.

### **Bathroom**

Three piece suite comprising of low level wc, wash basin with mixer tap over, bath with mixer tap over, shower control with shower head over, shower screen, part tiled, wall mounted towel rail.