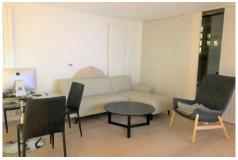

# **Lounge Diner**

Laminate flooring, wall mounted radiator, double glazed window to rear, double glazed door to balcony, open plan to kitchen.